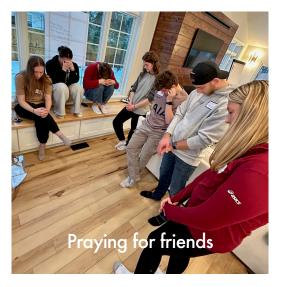

## Semester Six

We recently gathered our leadership team to prepare for the spring semester. It was a great time of vision for our students to live on mission with friends and teammates. We challenged them to pick six names who they want to share the gospel with or disciple this semester. They are excited and motivated to trust God for heart change! **Pray for the Holy Spirit to go before us and give boldness in proclaiming God's grace through Christ.** 