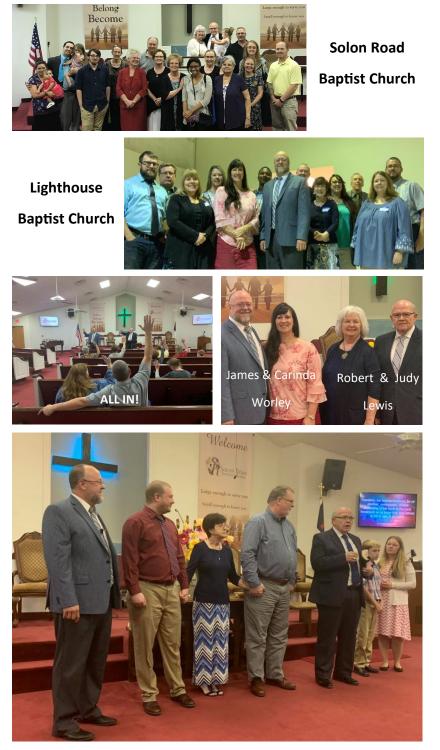

## Dear Friends,

As you know we have been interested in helping hurting churches. On March 17<sup>th</sup> Solon Road Baptist Church and Lighthouse Baptist Church merged. Lighthouse was praying for a larger place to meet and we were praying for laborers. Both churches were about the same size when they merged. When we came here in 2016 there were five people left after an unsavory trail of difficult circumstances. We took no salary for over two years. Without your support this would have been impossible. Since the merger the morning attendance on Sunday is right around fifty. There were forty in the pm Service last Sunday. I am sharing the pulpit with our co-Pastor James Worley. The church is doing very well. Last Sunday a man was restored in fellowship after two years of absence. Two young people were saved on Sunday Morning and there are five to baptize on Resurrection Sunday. We have missionaries come to visit with the church reqularly and the missions offering is about \$492. per week. We have not used gimmicks and we are not attempting to be entertainers. Our prayers for laborers and for revival is being answered in in a wonderful way. Your faithfulness to help and pray for us makes this your blessing as well. May the Lord bless you richly for your investment!