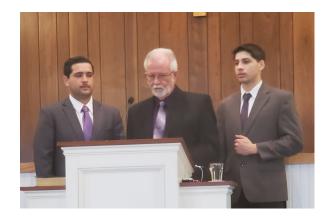

## Friends,

Resurrection Sunday found us in Tiverton, RI for the second Sunday of our ministry with the North Tiverton Baptist Church. It was an exciting day with approximately fifty people in attendance. Pastor Mike Hamilton and two brothers, Titus and Kobe Taylor, sang a special. I preached from Matthew 26. After the service, I prayed with a young woman, and she accepted Christ Jesus as her Savior.