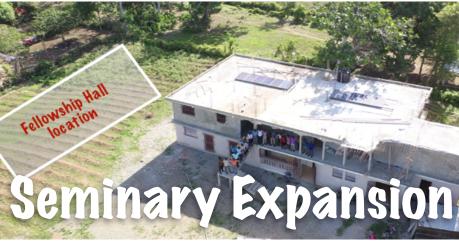

## Fellowship Hall

Exciting times for the seminary expansion. The footers are completed for the fellowship hall and the slab will be poured soon.

The leaders of the seminary will utilize the fellowship hall to host large conferences and events. Students will have an online training center and a cafeteria to enjoy meals together.