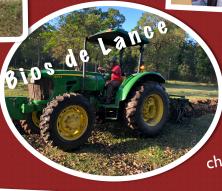

Junior now has over 40 college students learning the precepts of Jesus through teaching poultry business

Ministry tractor profits from plowing is sourcing income locally to plant more churches

Pastor Oclan's new home