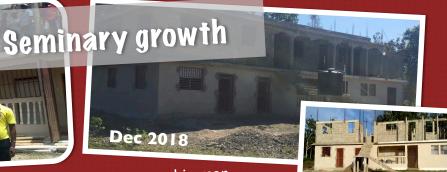

The number of students and the classroom has grown this year.

Library equipped with textbooks and supplies. More trained pastors more churches planted - Kingdom growth

Faith was increased in many seeing God move in replacing a school roof AND building a wall for the farm