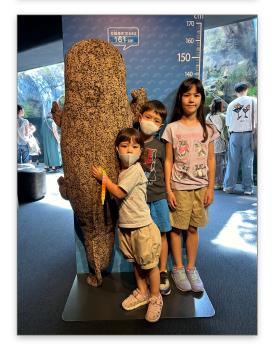

On the family front, Lela (9) and Micah (6) celebrated birthdays in September, and Hannah turned 4 last month. We visited the local aquarium to celebrate (right)! After Christmas, we will be attending Cru Japan's biannual Staff Conference (12/26-29). Ryan will be emceeing, and Jungshin and Ryan will each be leading seminars. Ryan will then head to Dallas and San Diego to speak at two mission conferences after New Year's (1/2-7). Please pray for our family's protection throughout these travels, and for grace to make the most of our opportunities to serve.