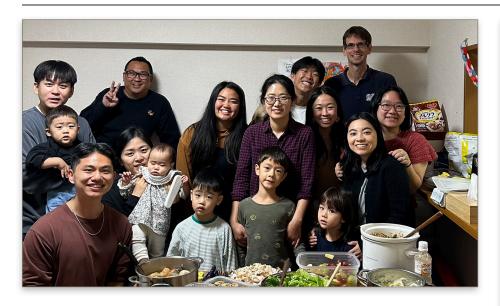

## THE BENEKES' JAPAN JOURNAL

Connecting College Students in Kyoto to Jesus

Dear Friends,

Happy Holidays! This is a photo from when our team all gathered at our home for Thanksgiving dinner last month.

In early September, we had a group of 6 interns (4 new, 2 returning) join us from America. A few weeks later, a family of 5 joined us from Korea. Life has been pretty crazy since, as we've been helping everyone settle into life in Kyoto and get up to speed on our ministry. There have been some growing pains along the way. But now it seems like people are finding their routines as we enter the Christmas outreach season.