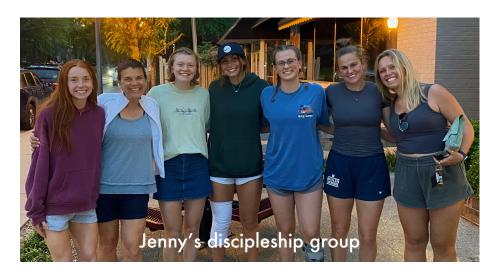

Jenny's discipleship group at Butler is especially dear to us. They dug deep to study God's word, talk through application to their sport and life, and encouraged each other to follow Jesus more closely.

I (Matt) asked a few of her senior girls to share a testimony of how Jenny has impacted them while at Butler. Below are their reflections and encouraging words about Jenny.

"Jenny is a role model for me on my faith journey. When I first showed interest in joining the group, she welcomed with me with open arms. This drew me toward Christianity and I couldn't wait to learn more from her. She exemplifies what it means to follow Jesus and has shown me how to love fully, forgive whole-heartedly, care for others deeply, and openly live out God's word. I wouldn't have a relationship with God today if it wasn't for Jenny's love and guidance. I will forever be grateful for that!"