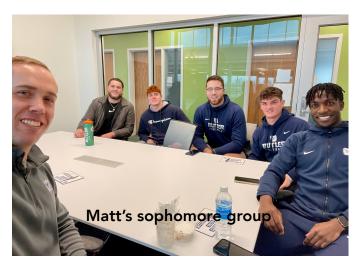

The sophomore group meets Wednesday afternoons in the business building on campus. It's a smaller group of four designed to go deeper into discipleship. The topics focus on the fundamentals of following Jesus. Pray for the Spirit to make their hearts hungry for a deeper connection with each other and God.