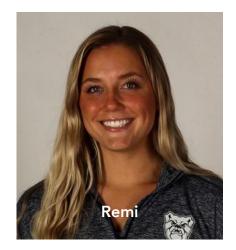

## Equipping the saints

Jenny's discipleship group meets on Wednesday evenings. They recently studied evangelism and apologetics. One of her disciples, Remi from the Butler Track team, was able to put it into action right away!

During a track meet, a teammate asked Remi, "What is different about you? You have a joy that I don't have." Remi built a bridge of grace that opened her heart to the gospel. This girl has been closed off to the gospel in the past but now sees the difference Jesus makes in her teammate's life. We love seeing students like Remi (and others) be an ambassador for Christ with their lost teammates. Thank you for partnering with us!